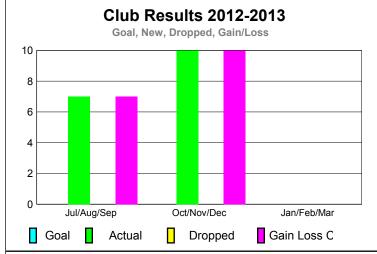

| <u> </u>    |                                  |                               |                                   |                                  |                                  |
|-------------|----------------------------------|-------------------------------|-----------------------------------|----------------------------------|----------------------------------|
|             | <u>Club</u> Results<br>2012-2013 |                               |                                   |                                  | <u>Clubs</u><br>2011-2012        |
| Month       | New<br>Club<br><u>Goal</u>       | Actual<br>New<br><u>Clubs</u> | Actual<br>Dropped<br><u>Clubs</u> | Gain/<br>Loss of<br><u>Clubs</u> | Gain/<br>Loss of<br><u>Clubs</u> |
| Jul/Aug/Sep | 0                                | 7                             | 0                                 | 7                                | 12                               |
| Oct/Nov/Dec | 0                                | 10                            | 0                                 | 10                               | 5                                |
| Jan/Feb/Mar | 0                                |                               |                                   |                                  | 2                                |
| Totals      | 0                                | 17                            | 0                                 | 17                               | 19                               |