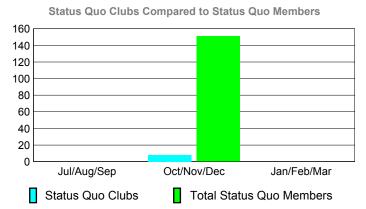

> |
| Jul/Aug/Sep | 0                                | 7                             | 0                                 | 7                                | 12                               |
| Oct/Nov/Dec | 0                                | 10                            | 0                                 | 10                               | 5                                |
| Jan/Feb/Mar | 0                                |                               |                                   |                                  | 2                                |
| Totals      | 0                                | 17                            | 0                                 | 17                               | 19                               |





## YTD Status Quo Clubs 2012-2013







## Gender Comparison 2012-2013

Oct/Nov/Dec

Jan/Feb/Mar

Previous Year