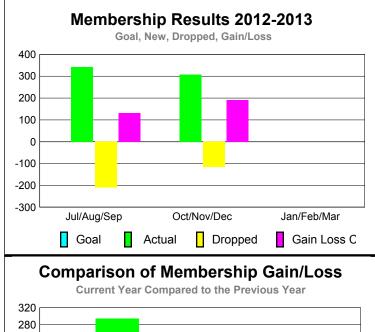

240

200

160 120

80

40

Jul/Aug/Sep

Current Year

GMT: SANGEETA JATIA Location: NEPAL GMT CA: 6

| <u> </u>    |                                  |                               |                                   |                                  |                                  |
|-------------|----------------------------------|-------------------------------|-----------------------------------|----------------------------------|----------------------------------|
|             | <u>Club</u> Results<br>2012-2013 |                               |                                   |                                  | <u>Clubs</u><br>2011-2012        |
| Month       | New<br>Club<br><u>Goal</u>       | Actual<br>New<br><u>Clubs</u> | Actual<br>Dropped<br><u>Clubs</u> | Gain/<br>Loss of<br><u>Clubs</u> | Gain/<br>Loss of<br><u>Clubs</u> |
| Jul/Aug/Sep | 0                                | 7                             | 0                                 | 7                                | 12                               |
| Oct/Nov/Dec | 0                                | 10                            | 0                                 | 10                               | 5                                |
| Jan/Feb/Mar | 0                                |                               |                                   |                                  | 2                                |
| Totals      | 0                                | 17                            | 0                                 | 17                               | 19                               |