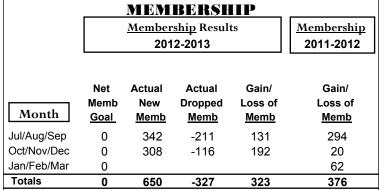

| <u> </u>    |                                  |                               |                                   |                                  |                                  |
|-------------|----------------------------------|-------------------------------|-----------------------------------|----------------------------------|----------------------------------|
|             | <u>Club</u> Results<br>2012-2013 |                               |                                   |                                  | <u>Clubs</u><br>2011-2012        |
| Month       | New<br>Club<br><u>Goal</u>       | Actual<br>New<br><u>Clubs</u> | Actual<br>Dropped<br><u>Clubs</u> | Gain/<br>Loss of<br><u>Clubs</u> | Gain/<br>Loss of<br><u>Clubs</u> |
| Jul/Aug/Sep | 0                                | 7                             | 0                                 | 7                                | 12                               |
| Oct/Nov/Dec | 0                                | 10                            | 0                                 | 10                               | 5                                |
| Jan/Feb/Mar | 0                                |                               |                                   |                                  | 2                                |
| Totals      | 0                                | 17                            | 0                                 | 17                               | 19                               |