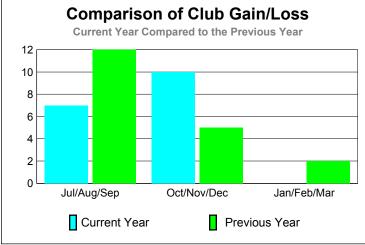

| <u> </u>    |                                  |                               |                                   |                                  |                                  |
|-------------|----------------------------------|-------------------------------|-----------------------------------|----------------------------------|----------------------------------|
|             | <u>Club</u> Results<br>2012-2013 |                               |                                   |                                  | <u>Clubs</u><br>2011-2012        |
| Month       | New<br>Club<br><u>Goal</u>       | Actual<br>New<br><u>Clubs</u> | Actual<br>Dropped<br><u>Clubs</u> | Gain/<br>Loss of<br><u>Clubs</u> | Gain/<br>Loss of<br><u>Clubs</u> |
| Jul/Aug/Sep | 0                                | 7                             | 0                                 | 7                                | 12                               |
| Oct/Nov/Dec | 0                                | 10                            | 0                                 | 10                               | 5                                |
| Jan/Feb/Mar | 0                                |                               |                                   |                                  | 2                                |
| Totals      | 0                                | 17                            | 0                                 | 17                               | 19                               |