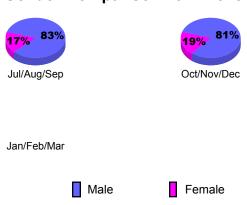

| 0                                 | 7                                | 12                               |
| Oct/Nov/Dec | 0                                | 10                            | 0                                 | 10                               | 5                                |
| Jan/Feb/Mar | 0                                |                               |                                   |                                  | 2                                |
| Totals      | 0                                | 17                            | 0                                 | 17                               | 19                               |





## YTD Status Quo Clubs 2012-2013







## Gender Comparison 2012-2013

Oct/Nov/Dec

Jan/Feb/Mar

Previous Year